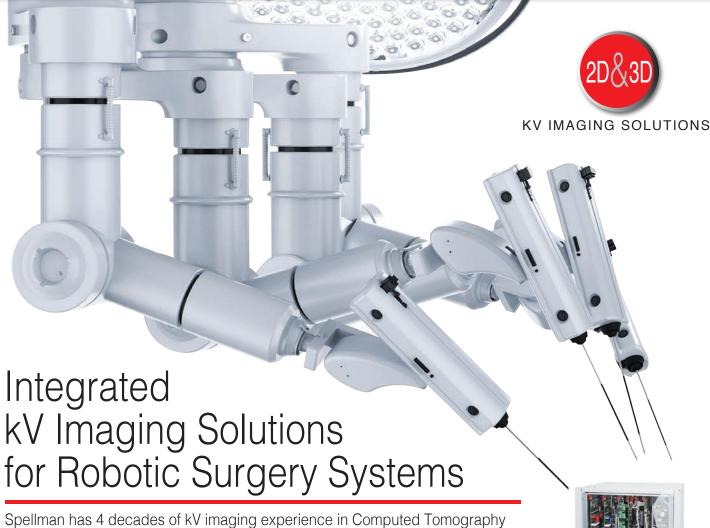

Spellman has 4 decades of kV imaging experience in Computed Tomography and Cone Beam Computed Tomography. We are the world's largest producer of X-Ray generators and Monoblock® X-Ray sources.

Bring us your kV imaging requirements and we can tailor a system that delivers optimal performance for your application.

- kV imaging can be used to improve the accuracy of pre-treatment and in-treatment plans
- The imaging system can be integrated into existing hardware and implemented in a minimally intrusive way vs portable CT or other general purpose imaging systems
- Spellman can optimize the geometry of the X-Ray field and detector, allowing for superior imaging quality