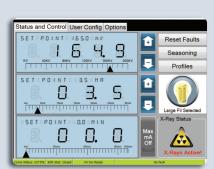

# XRV Controller

The XRV Controller (XRVC) provides intuitive, touch screen driven programming and control of any of Spellman's popular XRV Series of X-Ray generators. This sophisticated and robust controller was designed using an embedded computing system running a custom Graphical User Interface (GUI).

The GUI embedded computer and ancillary hardware are housed in a rugged 5.25 inch tall (3U) rack mount chassis. Capability of the XRVC include: creation of custom X-Ray tube seasoning profiles, one shot or continuous user fabricated operational profiles, automatic X-Ray tube configuration and much more.

#### Tube seasoning screen

Comprehensive status/control screens provide information on all critical operational parameters and system status indicators.

Status and control screen

Available in bench top or standard19<sup>~</sup>rack mount configurations