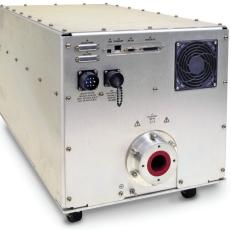

# Dependable power for efficient, high resolution X-Ray inspection

**XRV225** 

When it comes to dependable HV power for X-Ray applications, Spellman High Voltage leads the way. No other manufacturer builds a more reliable, efficient, stable, or compact X-Ray Generator. Offering negative, positive or bipolar output ranging from 160kV to 450kV, Spellman can deliver an ideal solution for a wide variety of applications.

**XRV**320

**XRV**450

- 160kV to 450kV, negative, positive or bipolar output configurations
- Adjustable arc count, guenching and ramping speeds protect X-Ray tubes
- Lightweight, compact
- The use of terminal blocks for installation offer quick set-up and replacement times
- Dual filament power supplies drive all conventional metal ceramic X-Ray tubes
- Power factor corrected AC input circuitry
- Custom OEM configurations

### ENCAPSULATION

The XRV's oil free design eliminates leaks and environmental concerns. The encapsulated dielectric high voltage section made of our proprietary large-pour formulation provides significantly higher dielectric strength than oil, is more forgiving of field stresses, and eliminates the maintenance and biohazards associated with oil tanks.

## **COMPACT & LIGHTWEIGHT**

The XRV Series models small footprint and light weight offer additional flexibility and logistical options.