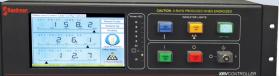

# XRV Controller

The XRV Controller (XRVC) provides intuitive, touch screen driven programming and control of any of Spellman's popular XRV Series of X-Ray generators. This sophisticated and robust controller was designed using an embedded computing system running a custom Graphical User Interface (GUI).

The GUI embedded computer and ancillary hardware are housed in a rugged 5.25 inch tall (3U) rack mount chassis. Capability of the XRVC include: creation of custom X-Ray tube seasoning profiles, one shot or continuous user fabricated operational profiles, automatic X-Ray tube configuration and much more.

# • Designed and system matched

- Specialized warmup programs offer optimized tube performance and lifespan
- Select X-Ray tubes automatically configure the system with required operational profiles
- Create, save and load customized one shot profiles
- Timed or continuous exposure modes
- Configuration menu for user options
- Fault and status monitor
- Easy set up and integration

#### Tube seasoning screen

Comprehensive status/control screens provide information on all critical operational parameters and system status indicators.

Status and control screen

Available in bench top or standard19<sup>~</sup>rack mount configurations