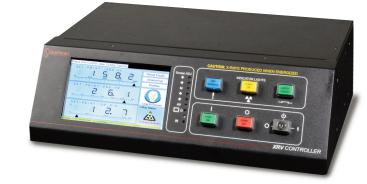

# XRV Controller

The XRV Controller (XRVC) provides intuitive, touch screen driven programming and control of any of Spellman's popular XRV Series of X-Ray generators. This sophisticated and robust controller was designed using an embedded computing system running a custom Graphical User Interface (GUI).

The GUI embedded computer and ancillary hardware are housed in a rugged 5.25 inch tall (3U) rack mount chassis. Capability of the XRVC include: creation of custom X-Ray tube seasoning profiles, one shot or continuous user fabricated operational profiles, automatic X-Ray tube configuration and much more.

# • Designed and system matched

- Specialized warmup programs offer optimized tube performance and lifespan
- Select X-Ray tubes automatically configure the system with required operational profiles
- Create, save and load customized one shot profiles
- Timed or continuous exposure modes
- Configuration menu for user options
- Fault and status monitor
- Easy set up and integration

#### Tube seasoning screen

Comprehensive status/control screens provide information on all critical operational parameters and system status indicators.

Status and control screen

Available in bench top or standard19<sup>~</sup>rack mount configurations