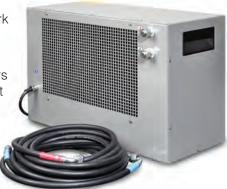

## Industrial X-Ray Tube Chillers and Coolers

- All chillers and coolers are designed and validated to work with standard metal ceramic X-Ray tubes
- Closed loop X-Ray tube chillers for water and oil when ambient temperature rises to 40 C
- Water/water or oil/water options are available