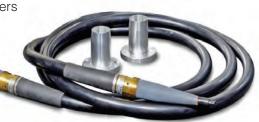

## Standard and Custom HV X-Ray Cables

- Available in custom lengths from Industry leading manufacturers
- Straight and right angle connections available
- Standard or spring loaded connections available