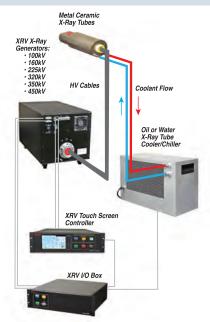

# System matched, integrated, tested, and warrantied... all from One Source

Spellman's XRV X-Ray Sub Systems and XRV high voltage power supplies set the standard for compact 1.8kW to 6.0kW high performance X-Ray inspection requirements. With an output voltage of 320kV our complete XRV320 turn-key sub system shown here.

Tube, generator, HV cable(s), cooler, controller and I/O fully integrated and tested at Spellman High Voltage

Assembly ready; "Plug And Play" out of the box

Cables, hoses, fittings all part of the packaged system

# XRV160 XRV225 XRV320 XRV450

Typical Turn-Key X-Ray Source Solution from Spellman High Voltage.