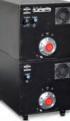

# XRV 1.8kW - 6.0kW X-Ray Generators

**XRV**450

**XRV**320

XRV/160

- 160kV to 450kV, negative, positive or bipolar output configurations
- Adjustable arc count, guenching and ramping speeds protect X-Ray tubes
- Lightweight, compact
- The use of terminal blocks for installation offer quick set-up and replacement times
- Dual filament power supplies drive all conventional metal ceramic X-Ray tubes
- Specialized warmup programs optimize tube performance and lifespan