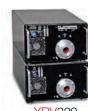

# XRV 1.8kW - 6.0kW X-Ray Generators

**XRV**450

**XRV**320

XRV/160

- 160kV to 450kV, negative, positive or bipolar output configurations
- Adjustable arc count, guenching and ramping speeds protect X-Ray tubes
- Lightweight, compact
- The use of terminal blocks for installation offer quick set-up and replacement times
- Dual filament power supplies drive all conventional metal ceramic X-Ray tubes
- Specialized warmup programs optimize tube performance and lifespan