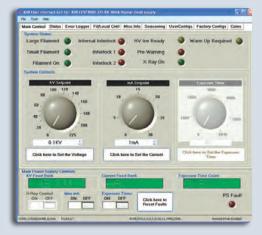

## **XRV** Controller

- Designed and system matched for all XRV Series X-Ray generators
- Intuitive 7<sup>"</sup> Touch Screen LCD
- 10/100/1000MBIT Ethernet
- Unlimited storage and recall of X-Ray tube profiles
- Tube database for all standard X-Ray tubes is included
- Auto and customizable tube seasoning profiles
- Bench and rack mount available

## Optional GUI Control Software for XRV

The GUI is specifically designed for controlling XRV series power supplies. As an alternative to the analog control, the GUI will allow the user to control all necessary functions of the HVPS from a user-friendly windows based menu. Additionally the GUI can be used as a diagnostic tool when the HVPS is controlled via the analog interface.

- Designed and system matched
- Automatic X-Ray tube warm-up
- Max watts operation
- Timed or continuous exposure modes
- Configuration menu for user options
- Fault and status monitor
- Easy set up and integration