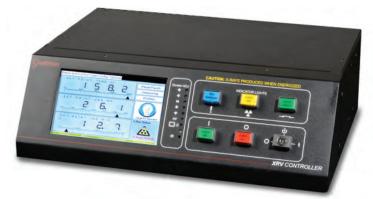

## **XRV** Controller

- Designed and system matched for all XRV Series X-Ray generators
- Intuitive 7<sup>"</sup> Touch Screen LCD
- 10/100/1000MBIT Ethernet
- Unlimited storage and recall of X-Ray tube profiles
- Tube database for all standard X-Ray tubes is included
- Auto and customizable tube seasoning profiles
- Bench and rack mount available

- Designed and system matched
- Automatic X-Ray tube warm-up
- Max watts operation
- Timed or continuous exposure modes
- Configuration menu for user options
- Fault and status monitor
- Easy set up and integration