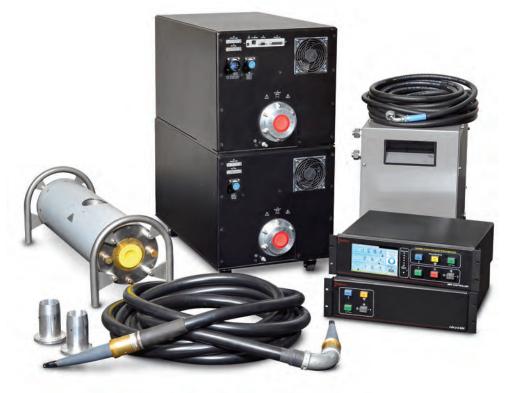

# XRV 1.8kW - 6.0kW X-Ray Generators

**XRV**450

**XRV**320

XRV/160

- 160kV to 450kV, negative, positive or bipolar output configurations
- Adjustable arc count, guenching and ramping speeds protect X-Ray tubes
- Lightweight, compact
- The use of terminal blocks for installation offer quick set-up and replacement times
- Dual filament power supplies drive all conventional metal ceramic X-Ray tubes
- Specialized warmup programs optimize tube performance and lifespan

## **XRV** Controller

- Designed and system matched for all XRV Series X-Ray generators
- Intuitive 7<sup>"</sup> Touch Screen LCD
- 10/100/1000MBIT Ethernet
- Unlimited storage and recall of X-Ray tube profiles
- Tube database for all standard X-Ray tubes is included
- Auto and customizable tube seasoning profiles
- Bench and rack mount available

## XRV System Interface Box

- Power distribution for system components
- Safety interlocks for doors and tube cooler
- Rack, bench or wall mount IP65 enclosure
- Meets requirements of 21 CFR 1020.40

## Industrial X-Ray Tube Chillers and Coolers

- All chillers and coolers are designed and validated to work with standard metal ceramic X-Ray tubes
- Closed loop X-Ray tube chillers for water and oil when ambient temperature rises to 40 C
- Water/water or oil/water options are available

## Metal Ceramic X-Ray Tubes

- Full range of metal ceramic tubes from industry leading manufacturers
- Water cooled unipolar designs offered in 100kV, 160kV and 225kV configurations
- Oil cooled bipolar designs offered in 320kV, 350kV and 450kV configurations
- Available in a variety of power levels, focal spots and target angles

## Standard and Custom HV X-Ray Cables

- Available in custom lengths from Industry leading manufacturers
- Straight and right angle connections available
- Standard or spring loaded connections available