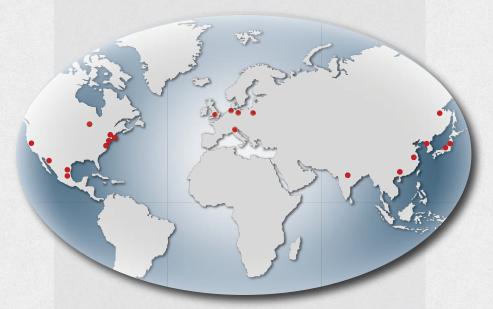

# Global technical support centers provide rapid local response to customer needs

Our globally situated technical support centers are strategically located to provide rapid local response to customer needs. Support Centers are linked through a common ERP system and real-time data reporting so information is always available about your product and delivery status