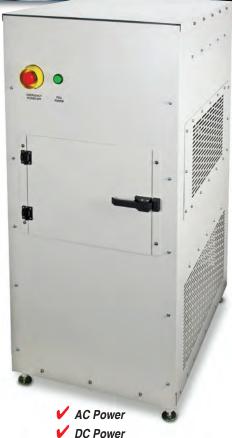

- Shielded Isolation Transformer
  Protects Against Incoming Common Mode Noise
- Single System Ground Point Simplifies Wiring of Site Installation
- Comprehensive Transient Protection
  Prevents Equipment Damage Due to Line Spikes
- Circuit Breaker Protected Branching Circuits
  Provides Safe Power to All Room Equipment
- Custom Designed Line Noise Filtering
  Eliminates Load Switching Transient Problems
- Sophisticated Remote Power

  Monitoring Capability

  Monitor, Diagnose and Fix Power Quality Issues

Spellman's power conversion expertise can provide regulated DC supplies up to 100 kilowatts in output power capability. Custom AC and DC power that your system needs for reliable operation in one integrated cost savings assembly.